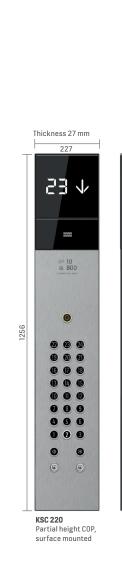

touch to your elevator with our user-friendly KDS 220 signalization. Whatever your elevator car interior, the timeless design of KDS 220 is an easy match with its carefully crafted details and stylish lines.



## FEATURES

- The floor information is clear and bright with good contrast, making it easy to read at a glance.
- The black and white operating buttons are easy-to-see and durable.
- The sleek steel and tempered glass materials retain their appearance for longer.
- The faceplate finishing is durable silver brushed stainless steel.
- The display is available in white and amber segmented LED. For landings, the indicator is combined with the landing call station.
- The available language options are English, simplified Chinese and traditional Chinese.

## CAR OPERATING PANEL (COP)





### **BUTTONS**

Surface mounted



## LANDING CALL STATION WITH INDICATOR (LCI)



Optional information 6 如遇火警 勿用电梯 如遇火警 勿用电梯

IN CASE OF FIRE DO NOT USE LIFT

6

IN CASE OF FIRE DO NOT USE LIFT 6

Key switches



Handicap operating panel



Thickness 32 mm

#### **KONE** Corporation www.kone.com

This publication is for general informational purposes only and we reserve the right at any time to alter the product design and specifications. No statement this publication contains shall be construed as a warranty or condition, express or implied, as to any product, its fitness for any particular purpose, merchantability, quality or representation of the terms of any purchase agreement. Minor differences between printed and actual colors may exist. KONE MonoSpace<sup>®</sup>, KONE EcoDisc<s