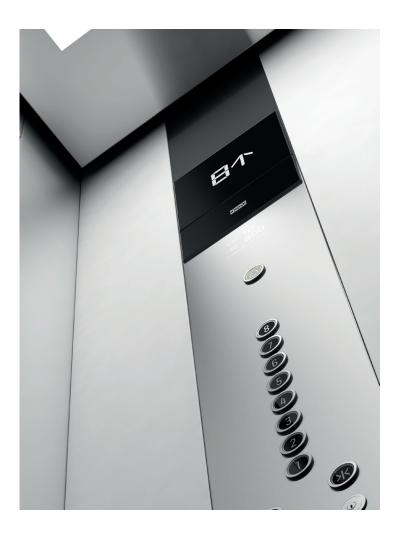

# KONE KDS 220 SIGNALIZATION

Excellent usability and durable materials make the KONE KDS 220 a reliable choice.

Add the finishing touch to your elevator with our user-friendly KDS 220 signalization. Whatever your elevator car interior, the timeless design of KDS 220 is an easy match with its carefully crafted details and stylish lines.



## FEATURES

- The floor information is clear and bright with good contrast, making it easy to read at a glance.
- The black and white operating buttons are easy-to-see and durable.
- The sleek steel and tempered glass materials retain their appearance for longer.
- The faceplate finishing is durable silver brushed stainless steel.
- The display is available in white and amber segmented LED. For landings, the indicator is combined with the landing call station.
- The available language options are English, simplified Chinese and traditional Chinese.

## CAR OPERATING PANEL (COP)





### **BUTTONS**

Surface mounted



## LANDING CALL STATION WITH INDICATOR (LCI)



Optional information 6 如遇火警 勿用电梯 如遇火警 勿用电梯

IN CASE OF FIRE DO NOT USE LIFT

6

IN CASE OF FIRE DO NOT USE LIFT 6

Key swit