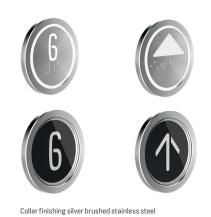

## FEATURES

- The floor information is clear and bright with good contrast, making it easy to read at a glance.
- The black and white operating buttons are easy-to-see and durable.
- The sleek steel and tempered glass materials retain their appearance for longer.
- The faceplate finishing is durable silver brushed stainless steel.
- The display is available in white and amber segmented LED. For landings, the indicator is combined with the landing call station.
- The available language options are English, simplified Chinese and traditional Chinese.

### **BUTTONS**

Surface mounted