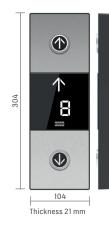

levator car interior, the timeless design of KDS 220 is an easy match with its carefully crafted details and stylish lines.



## FEATURES

- The floor information is clear and bright with good contrast, making it easy to read at a glance.
- The black and white operating buttons are easy-to-see and durable.
- The sleek steel and tempered glass materials retain their appearance for longer.
- The faceplate finishing is durable silver brushed stainless steel.
- The display is available in white and amber segmented LED. For landings, the indicator is combined with the landing call station.
- The available language options are English, simplified Chinese and traditional Chinese.

## CAR OPERATING PANEL (COP)





### **BUTTONS**

Surface mounted



## LANDING CALL STATION WITH INDICATOR (LCI)



Optional information 6 如遇火警 勿用电梯 如遇火警 勿用电梯

IN CASE OF FIRE DO NOT USE LIFT

6

IN CASE OF FIRE DO NOT USE LIFT 6

Key switches



Handicap operating panel



Thickness 32 mm

#### **KONE** Corporation www.kone.com

This publication is for general informational purposes only and we reserve the right at any time to alter the product design and specifications. No statement this publication contains shall be construed as a warranty or condition, express or implied, as to any product, its fitness for any particular purpose, merchantability, quality or representation of the terms of any purchase agreement. Minor differences between printed and actual colors may exist. KONE MonoSpace<sup>®</sup>, KONE EcoDisc<sup>®</sup>, KONE Care<sup>®</sup> and People Flow<sup>®</sup> are registered tradema