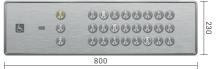

## LANDING CALL STATION WITH INDICATOR (LCI)

Optional information 6 如遇火警 勿用电梯 如遇火警 勿用电梯

IN CASE OF FIRE DO NOT USE LIFT

6

IN CASE OF FIRE DO NOT USE LIFT 6

Key switches

Handicap operating panel

Thickness 32 mm