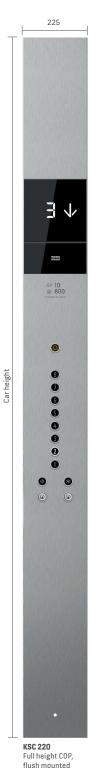

g touch to your elevator with our user-friendly KDS 220 signalization. Whatever your elevator car interior, the timeless design of KDS 220 is an easy match with its carefully crafted details and stylish lines.



## FEATURES

- The floor information is clear and bright with good contrast, making it easy to read at a glance.
- The black and white operating buttons are easy-to-see and durable.
- The sleek steel and tempered glass materials retain their appearance for longer.
- The faceplate finishing is durable silver brushed stainless steel.
- The display is available in white and amber segmented LED. For landings, the indicator is combined with the landing call station.
- The available language options are English, simplified Chinese and traditional Chinese.

## CAR OPERATING PANEL (COP)





### **BUTTONS**

Surface mounted



## LANDING CALL STATION WITH INDICATOR (LCI)



Optional information 6 如遇火警 勿用电梯 如遇火警 勿用电梯

IN CASE OF FIRE DO NOT USE LIFT

6

IN CASE OF FIRE DO NOT USE LIFT 6

Key switches



Handicap operating panel



Thickness 32 mm

#### **KONE** Corporation www.kone.com

This publication is for general informational purposes only and we reserve the right at any time to alter the product design and specifications. No statement this publication contains shall be construed as a warranty or condition, express or implied, as to any product, its fitness for any particular purpose, merchantability, quality or representation of the terms of any purchase agreement. Minor differences between printed and actual colors may exist. KONE MonoSpace<sup>®</sup>, KONE EcoDisc