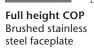

# Car operating panel (COP)

## **Faceplate material**

- Brushed stainless steel
- Black electroplated stainless iron

## Mounting method

- Flush mounted for full height
- Surface mounted for partial heigh