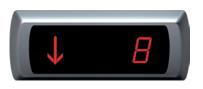

## **Display type**

- 7-segment or dot matrix, red with black background
- LCD: white with blue or black background

## Display type

- 7-segment or dot matrix, red with black background
- LCD: white with blue or black background