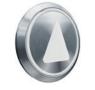

# Car operating panel (COP)

## **Faceplate material**

- Brushed stainless steel
- Black electroplated stainless iron

## **Button material**

- Black plastic (no Braille)
- Brushed stainless steel