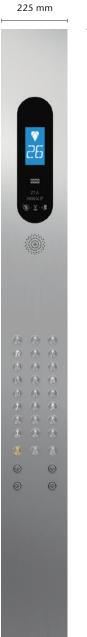

# Car operating panel (COP)

## **Display type**

- 7-segment or dot matrix, red with black background
- LCD: white with blue or black background

## Languages

- English
- Simplified Chinese

## **Faceplate material**

- Brushed stainless steel
- Black electroplated stainless iron

## Mounting method

- Flush mounted for full height
- Surface mounted for partial heigh

## Button shape/

## Mounting method

- Round
- Surface mounted

## **Button material**

- Black plastic (no Braille)
- Brushed stainless steel

## **Braille:**

Optional

## Call register buzzer/

- Gong on ceiling
- Optional

Partial height COP-1 Black electroplated stainless iron faceplate

Partial height COP-2 **Brushed stainless** steel faceplate