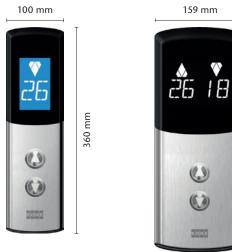

## Hall indicator (HI)

## Hall lantern (HL)

## Landing call station (LCS)

## Landing call station with indicator (LCI)

## Display type

- 7-segment or dot matrix, red with black background
- LCD: white with blue or black background

## Languages

119 mm

- English
- Simplified Chinese