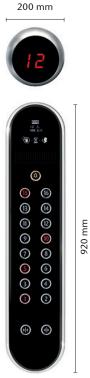

# Car operating panel (COP)

## **Buttons for COPs**

with Braille

Brushed stainless steel

Brushed stainless steel