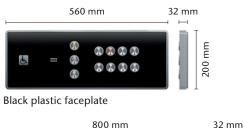

## **Button material**

- Black plastic (no Braille)
- Brushed stainless steel

### Finishing

- Brushed stainless steel
- Black plastic

#### **Button material**

- Black plastic (no Braille)
- Brushed stainless steel