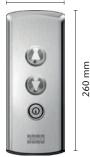

# Car operating panel (COP)

## **Display type**

- 7-segment or dot matrix, red with black background
- LCD: white with blue or black background

## **Faceplate material**

- Brushed stainless steel
- Black electroplated stainless iron

## Mounting method

- Flush mounted for full height
- Surface mounted for partial heigh