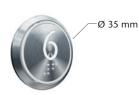

## **Button material**

- Black plastic (no Braille)
- Brushed stainless steel

## **Braille:**

Optional