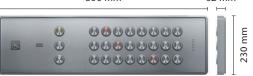

# Car operating panel (COP)

## **Display type**

- 7-segment or dot matrix, red with black background
- LCD: white with blue or black background

## Languages

- English
- Simplified Chinese

## **Faceplate material**

- Brushed stainless steel
- Black electroplated stainless iron

## Mounting method

- Flush mounted for full height
- Surface mounted for partial heigh