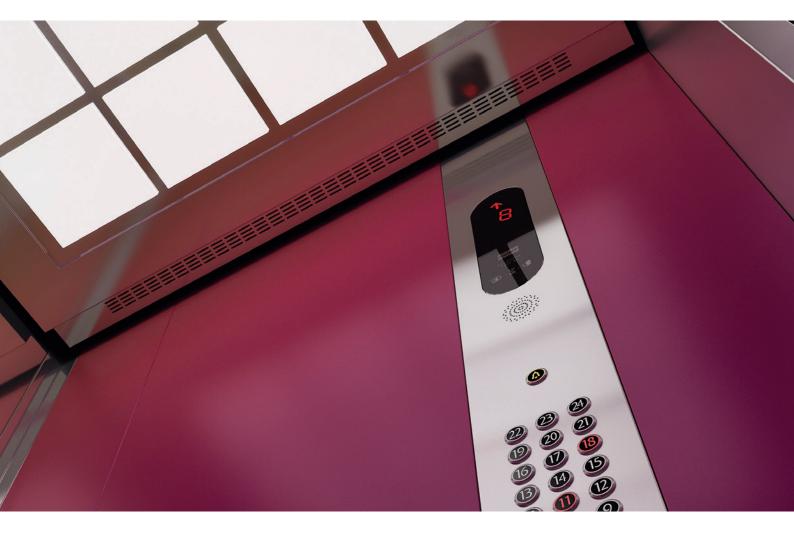

# Car operating panel (COP)

## **Display type**

- 7-segment or dot matrix, red with black background
- LCD: white with blue or black background

## **Faceplate material**

- Brushed stainless steel
- Black electroplated stainless iron

## **Button material**

- Black plastic (no Braille)
- Brushed stainless steel

## **Braille:**

Optional

## Call register buzzer/

- Gong on ceiling
- Optional

Partial height COP-1 Black electroplated stainless iron faceplate

Partial height COP-2 **Brushed stainless** steel faceplate