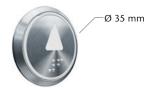

## Landing call station (LCS)

## 98 mm

## **Buttons for landing devices**

Brushed stainless steel

Brushed stainless steel with Braille

397 mm