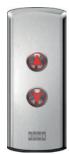

tainless steel
- Black electroplated stainless iron

## Mounting method

- Flush mounted for full height
- Surface mounted for partial heigh

## Button shape/

## Mounting method

- Round
- Surface mounted

## **Button material**

- Black plastic (no Braille)
- Brushed stainless steel

## **Braille:**

Optional

## Call register buzzer/

- Gong on ceiling
- Optional



Partial height COP-1 Black electroplated stainless iron faceplate



Partial height COP-2 **Brushed stainless** steel faceplate

## Handicap operating panel (Optional)





Stainless steel faceplate

## **Buttons for COPs**







with Braille













Brushed stainless steel

Brushed stainless steel

## Landing devices

310 mm

## Hall indicator (HI)



## Hall lantern (HL)



## Landing call station (LCS)

## 98 mm





## Landing call station with indicator (LCI)



## **Buttons for landing devices**





Brushed stainless steel



Brushed stainless steel with Braille

397 mm

## Display type

- 7-segment or dot matrix, red with black background
- LCD: white with blue or black background

## Languages

119 mm

- English
- Simplified Chinese

### Finishing

- Brushed stainless steel
- Black plastic

#### Mounting method

Surface mounted

## Button shape

Round

#### **Button material**

- Black plastic (no Braille)
- Brushed stainless steel

## Braille

Optional

## Call register buzzer/

- Gong on ceiling
- Optional

All pictures are for reference purposes only. Please contact KONE Sales for more information.



KONE provides innovative and eco-efficient solutions for elevators, escalators, automatic b