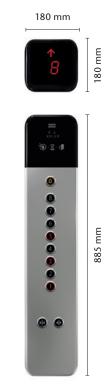

# Car operating panel (COP)

## Button shape/

## Mounting method

- Round
- Surface mounted