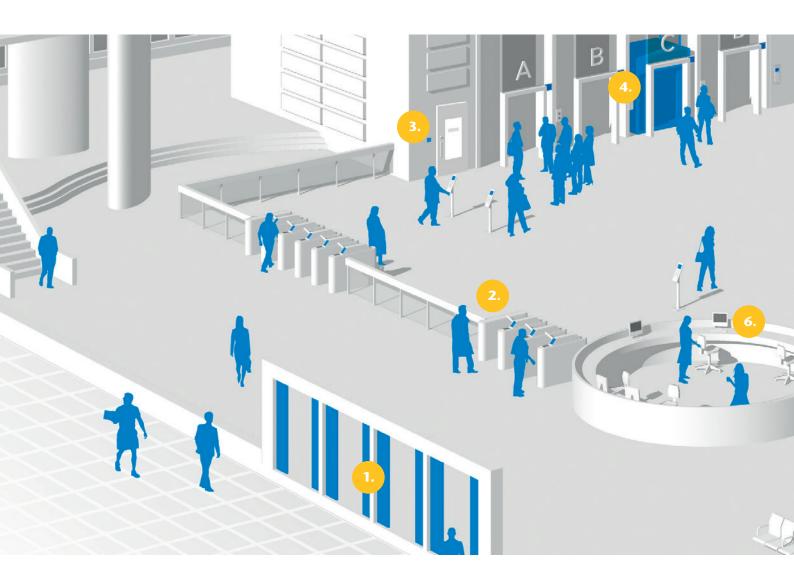

# **KONE** Access in your building

- At the entrance, tenants show their access card at the card reader and enter their PIN code if required.
- 2. Integrated turnstiles can be used for both access management and elevator call allocation.
  A personalized elevator call is made based on the user profile.
- Tenants access their office door by showing their access card at the card reader on the wall.
- Tenants show their access card at the integrated car operating panel and make an elevator call. Floor access rights are based on the user profile.
- Tenants show their access card at the integrated destination operating panel and make an elevator call. Floor access rights are based on the user profile. Personalized calls, including accessibility features, can be specified.
- Receptionists or facility managers can easily manage elevator and building door access rights using management software.