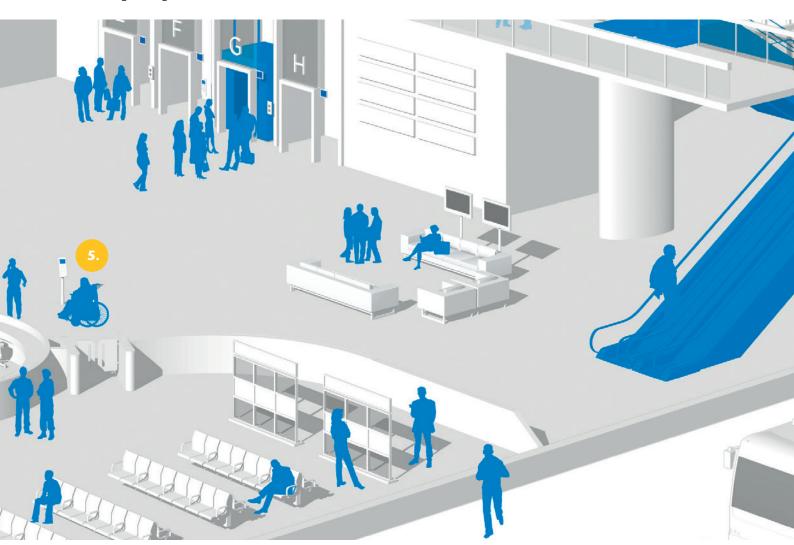

# **KONE** Access in your building

- At the entrance, tenants show their access card at the card reader and enter their PIN code if required.
- 2. Integrated turnstiles can be used for both access management and elevator call allocation.
  A personalized elevator call is made based on the user profile.
- Tenants access their office door by showing their access card at the card reader on the wall.
- Tenants show their access card at the integrated car operating panel and make an elevator call. Floor access rights are based on the user profile.
- Tenants show their access card at the integrated destination operating panel and make an elevator call. Floor access rights are based on the user profile. Personalized calls, including accessibility features, can be specified.
- Receptionists or facility managers can easily manage elevator and building door access rights using management software.