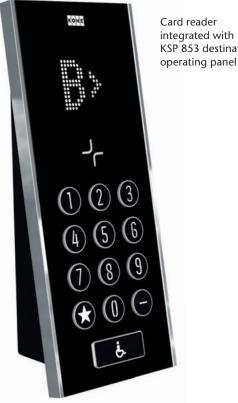

Card reader integrated with KSP 853 destination

Card reader

integrated with KSP 858 touchscreen destination operating panel