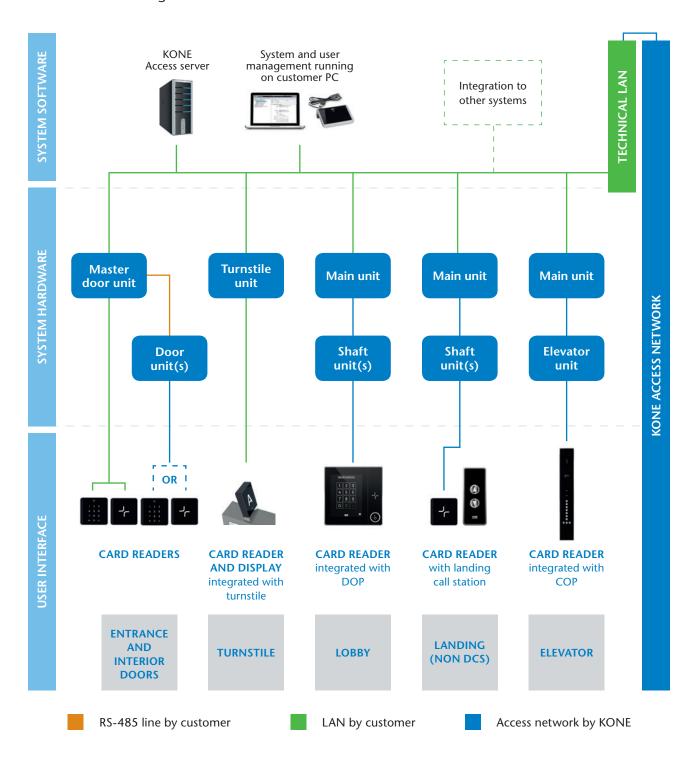

# SYSTEM CONFIGURATION AND FEATURES

KONE Access combines user interface devices, system hardware, and management software. The different system elements are connected to the KONE Access server and to the elevator system via online connections or KONE Access network. The system is managed via our user-friendly access control management software.

# System hardware and user interface devices

The access control hardware includes the system hardware units used to manage the system.

For even greater convenience and a consistent visual appearance, access control hardware can also be integrated with elevator signalization. Card readers can be integrated with both destination operating panels and car operating panels, allowing tenants to show their access card and choose their destination floor at the same time. Additionally, card readers can be mounted to the wall beside the landing call station.