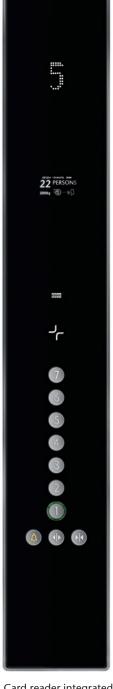

# System hardware and user interface devices

The access control hardware includes the system hardware units used to manage the system.

For even greater convenience and a consistent visual appearance, access control hardware can also be integrated with elevator signalization. Card readers can be integrated with both destination operating panels and car operating panels, allowing tenants to show their access card and choose their destination floor at the same time. Additionally, card readers can be mounted to the wall beside the landing call station.

# INDUSTRY-LEADING DESIGN AND USER CONVENIENCE

Our user-friendly, integrated access and destination solutions are designed to make it easy for people to move throughout your building.

Card reader integrated with KSC D23 car operating panel