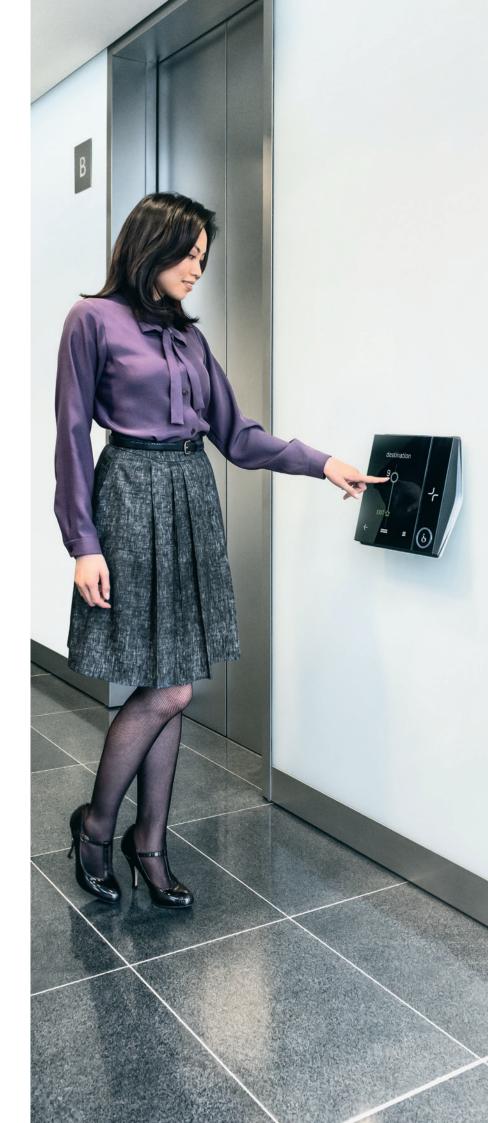

# **KONE** Access in your building

- At the entrance, tenants show their access card at the card reader and enter their PIN code if required.
- 2. Integrated turnstiles can be used for both access management and elevator call allocation.
  A personalized elevator call is made based on the user profile.
- Tenants access their office door by showing their access card at the card reader on the wall.
- Tenants show their access card at the integrated car operating panel and make an elevator call. Floor access rights are based on the user profile.
- Tenants show their access card at the integrated destination operating panel and make an elevator call. Floor access rights are based on the user profile. Personalized calls, including accessibility features, can be specified.
- Receptionists or facility managers can easily manage elevator and building door access rights using management software.

# System hardware and user interface devices

The access control hardware includes the system hardware units used to manage the system.

For even greater convenience and a consistent visual appearance, access control hardware can also be integrated with elevator signalization. Card readers can be integrated with both destination operating panels and car operating panels, allowing tenants to show their access card and choose their destination floor at the same time. Additionally, card readers can be mounted to the wall beside the landing call station.