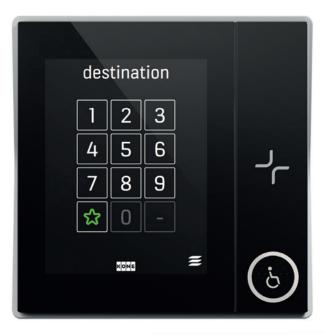

# System hardware and user interface devices

The access control hardware includes the system hardware units used to manage the system.

For even greater convenience and a consistent visual appearance, access control hardware can also be integrated with elevator signalization. Card readers can be integrated with both destination operating panels and car operating panels, allowing tenants to show their access card and choose their destination floor at the same time. Additionally, card readers can be mounted to the wall beside the landing call station.

Card reader integrated with KSP 853 destination

Card reader

integrated with KSP 858 touchscreen destination operating panel