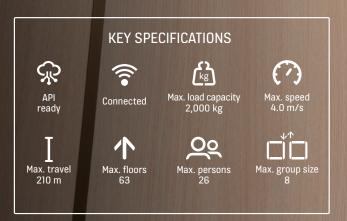

R EXPERIENCE

In an increasingly digitalized world, everything is connected – and elevators are no exception. With the KONE MiniSpace™ DX you can create a completely new kind of elevator experience in mid and high-rise buildings.

DX stands for digital experience, because with the KONE MiniSpace DX you can create an experience that really connects — on every level. Connectivity lets you benefit from improved people flow plus a variety of innovative new services to make everyday life even easier and more enjoyable.

Powered by the compact KONE EcoDisc® hoisting motor, the KONE MiniSpace DX features a highly compact machine room that is simply an extension of the elevator shaft – meaning it's fast and cost-efficient to install. Contact your local KONE sales representative to find out more.





Get more value out of every square meter with connectivity

By adding connectivity to your elevators you make them smarter and more desirable – helping you get more value out of every square meter of your building. New services enabled by the KONE digital platform and KONE Partner Ecosystem, as well as application programming interfaces (APIs), make everyday life even easier and more convenient for everyone.

Differentiate with a redefined user experience for tenants and visitors

Redefine the elevator user experience, bring your vision to life, and inspire users with our new car interior designs, functional and durable materials, direct and indirect lighting, infotainment features, and user-friendly signalization.

Plan for success with KONE as your partner

Make the right decisions f