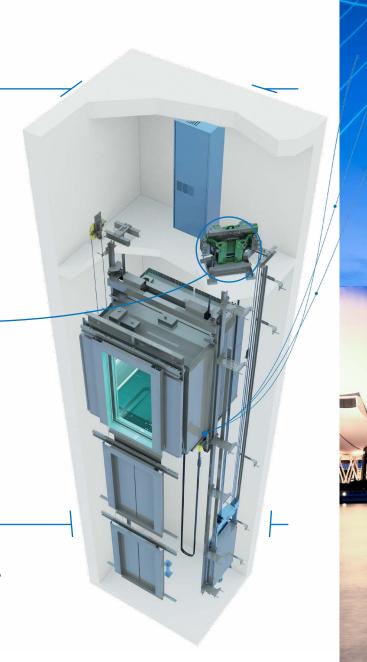

Powered by the compact KONE EcoDisc® hoisting motor, the KONE MiniSpace DX features a highly compact machine room that is simply an extension of the elevator shaft – meaning it's fast and cost-efficient to install. Contact your local KONE sales representative to find out more.

### Less space, faster construction

The machine room is simply an extension of the elevator shaft, making installation safer, faster, and more cost-efficient.