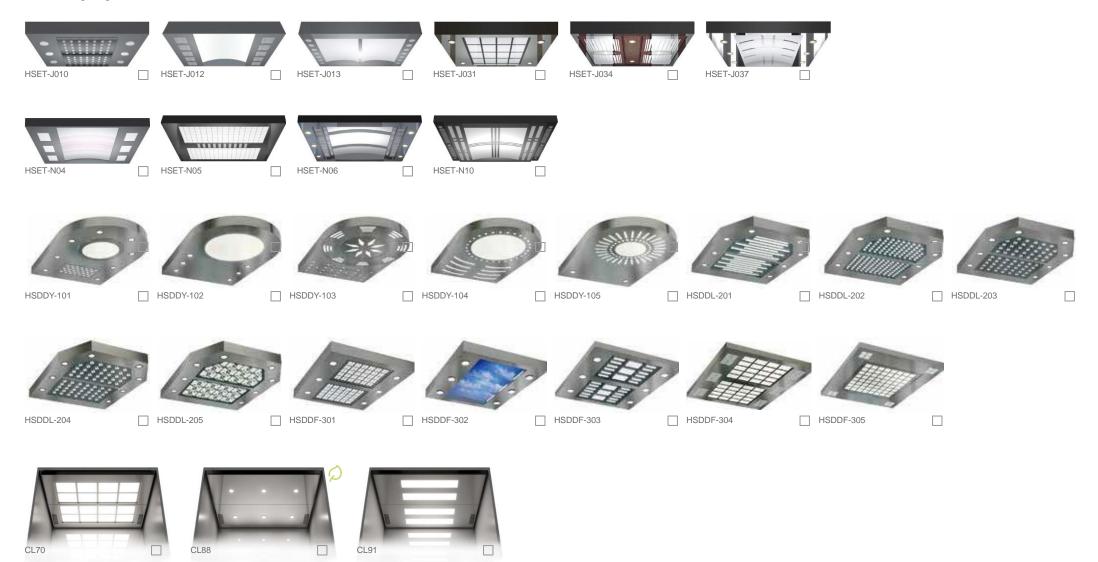

# CEILINGS

Our extensive range of ceilings for scenic elevators is complemented by attractive lighting suitable for different environments.

KONE provides innovative and eco-efficient solutions for elevators, escalators, automatic building doors and the systems that integrate them with today's intelligent buildings.