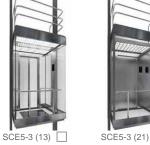

### SCENIC ELEVATORS

KONE Scenic elevator solutions combine proven technology and inspiring car designs to create elevators that are attractive and spacious, and which give you the opportunity to showcase your building. They are available for KONE S MonoSpace® DX and KONE N MiniSpace™ DX elevators. Our standard scenic elevators combine the expansive views of attractive glass feature walls with our wide range of high-quality interior design options and accessories.

#### SCENIC ELEVATOR CAR OPTIONS

SCENIC ELEVATOR HANDRAIL OPTIONS