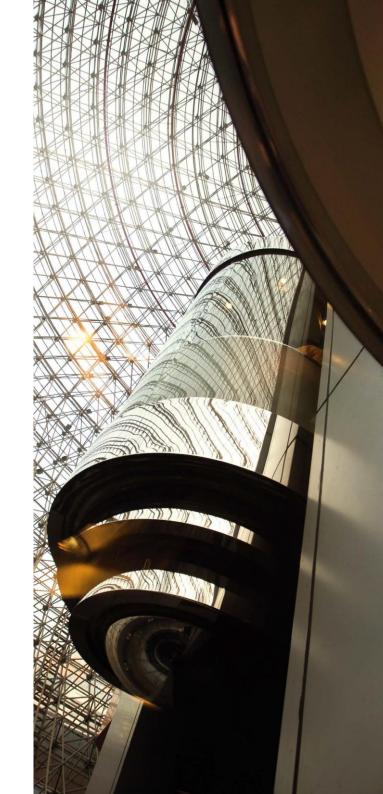

### SCENIC ELEVATORS

KONE Scenic elevator solutions combine proven technology and inspiring car designs to create elevators that are attractive and spacious, and which give you the opportunity to showcase your building. They are available for KONE S MonoSpace® DX and KONE N MiniSpace™ DX elevators. Our standard scenic elevators combine the expansive views of attractive glass feature walls with our wide range of high-quality interior design options and accessories.