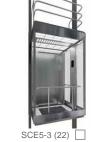

### SCENIC ELEVATORS

KONE Scenic elevator solutions combine proven technology and inspiring car designs to create elevators that are attractive and spacious, and which give you the opportunity to showcase your building. They are available for KONE S MonoSpace® DX and KONE N MiniSpace™ DX elevators. Our standard scenic elevators combine the expansive views of attractive glass feature walls with our wide range of high-quality interior design options and accessories.

#### SCENIC ELEVATOR CAR OPTIONS

SCENIC ELEVATOR HANDRAIL OPTIONS