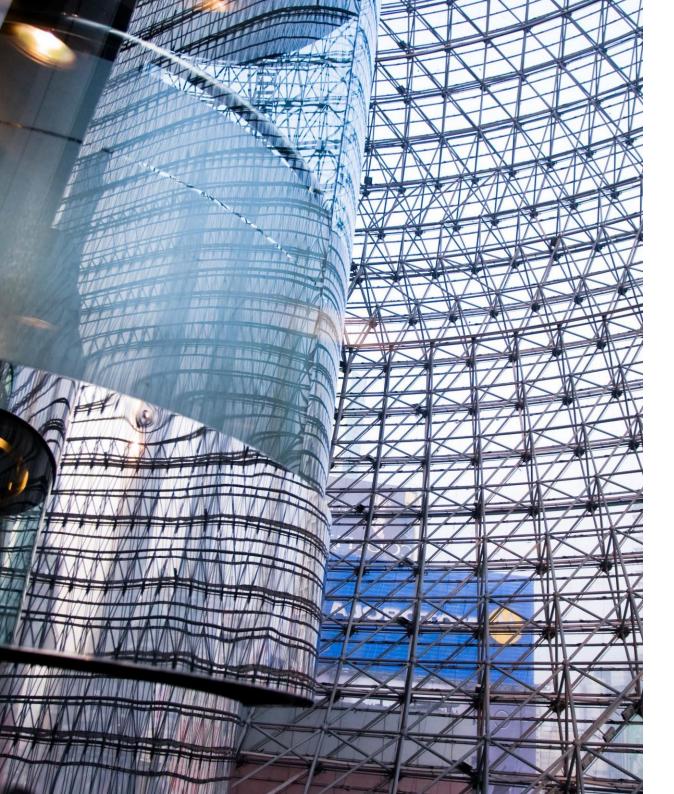

### SCENIC ELEVATORS

KONE Scenic elevator solutions combine proven technology and inspiring car designs to create elevators that are attractive and spacious, and which give you the opportunity to showcase your building. They are available for KONE S MonoSpace® DX and KONE N MiniSpace™ DX elevators. Our standard scenic elevators combine the expansive views of attractive glass feature walls with our wide range of high-quality interior design options and accessories.