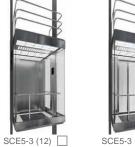

### SCENIC ELEVATORS

KONE Scenic elevator solutions combine proven technology and inspiring car designs to create elevators that are attractive and spacious, and which give you the opportunity to showcase your building. They are available for KONE S MonoSpace® DX and KONE N MiniSpace™ DX elevators. Our standard scenic elevators combine the expansive views of attractive glass feature walls with our wide range of high-quality interior design options and accessories.

#### SCENIC ELEVATOR CAR OPTIONS

SCENIC ELEVATOR HANDRAIL OPTIONS