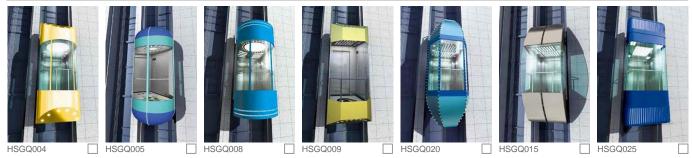

### SCENIC ELEVATORS

KONE Scenic elevator solutions combine proven technology and inspiring car designs to create elevators that are attractive and spacious, and which give you the opportunity to showcase your building. They are available for KONE S MonoSpace® DX and KONE N MiniSpace™ DX elevators. Our standard scenic elevators combine the expansive views of attractive glass feature walls with our wide range of high-quality interior design options and accessories.

#### SCENIC ELEVATOR CAR OPTIONS

SCENIC ELEVATOR HANDRAIL OPTIONS