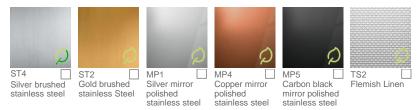

### WALL MATERIALS

Combine your choice of wall color with glass car walls to create a visually impressive elevator interior.