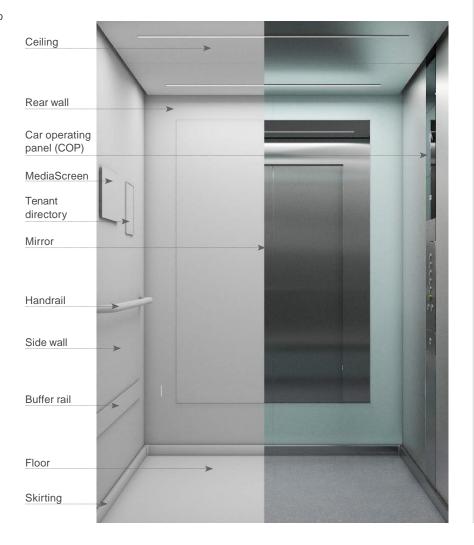

## ATTRACTIVE, DURABLE WALL FINISHES

Design a car interior that's easier than ever to clean and maintain with our new range of functional materials. Our specialized antistain, anti-fingerprint coating helps keep colored stainless steel surfaces looking as good as new by preventing staining and making fingerprints less visible.

## **DOOR FINISHES**

Create a seamless look and feel by matching the elevator door finish with the car interior and landing entrances.

## **CEILINGS**

Our extensive range of ceilings is complemented by attractive lighting suitable for different environments.

LEED/BREEAM and Green Mark

Green Mark

LEED/BREEAM

Lighting: LED spot Finishing: ST4, PP10FT, MP1

## STANDARD MIRRORS

Mirrors are a great way to add a feeling of space and reflect key design elements inside the car.

KONE provides innovative and eco-efficient solutions for elevators, escalators, automatic building doors and the systems that integrate them with today's intelligent buildings.