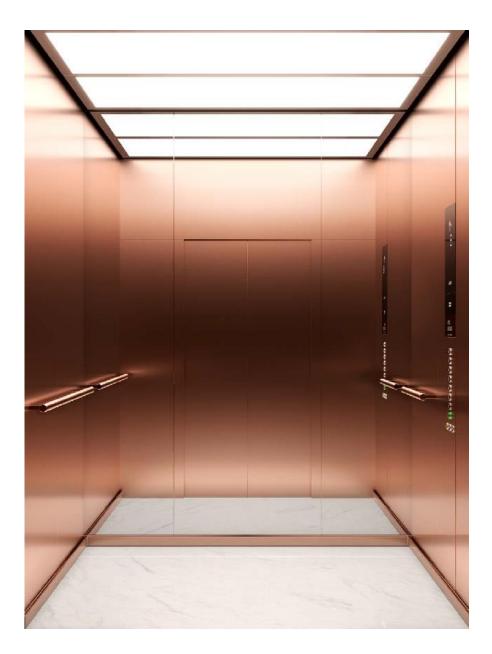

## ATTRACTIVE, DURABLE WALL FINISHES

Design a car interior that's easier than ever to clean and maintain with our new range of functional materials. Our specialized antistain, anti-fingerprint coating helps keep colored stainless steel surfaces looking as good as new by preventing staining and making fingerprints less visible.

#### STEEL

Linen Brown.

fine textured

painted steel

PP18FT

MP1 Silver mirror polished stainless steel

MP4 Copper mirror polished stainless steel

stainless steel

#### STEEL

Silver brushed stainless steel ST4AFP with anti-fingerprint

ST4LH Silver long

ST2 Gold brushed stainless steel ST2AFP with anti-fingerprint coating

Copper brushed Bronze brushed Carbon black stainless steel stainless steel ST5AFP with ST6AFP with anti-fingerprint anti-fingerprint