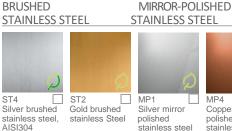

#### STEEL

Linen Brown.

fine textured

painted steel

PP18FT

MP1 Silver mirror polished stainless steel

MP4 Copper mirror polished stainless steel

stainless steel

#### STEEL

Silver brushed stainless steel ST4AFP with anti-fingerprint

ST4LH Silver long

ST2 Gold brushed stainless steel ST2AFP with anti-fingerprint coating

Copper brushed Bronze brushed Carbon black stainless steel stainless steel ST5AFP with ST6AFP with anti-fingerprint anti-fingerprint

**ETCHED STAINLESS STEEL** 

ST7 brushed stainless steel

Carbon black brushed stainless steel with anti-fingerprint coating

ST43 Silver brushed stainless steel

Silver long

hairline

METP1FT Champagne, fine textured metallic painted textured