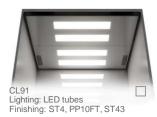

Direct lighting: LED spot lighting Indirect lighting: LED tubes Finishing: MP1

Not available for KONE MiniSpace™ DX or KONE S MonoSpace® DX

LF12

Lighting: LED PCB

Finishing: ST43