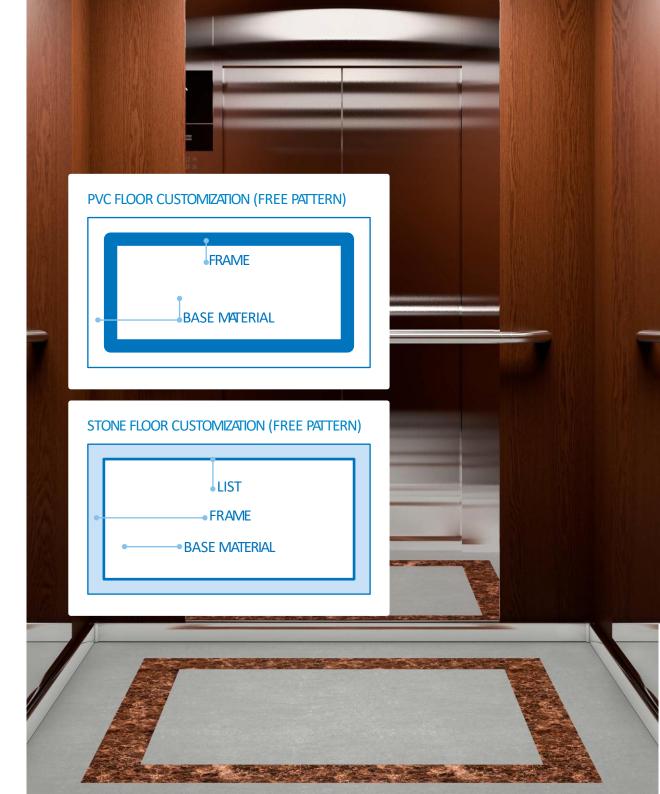

## **FLOORS**

There are several flooring options to choose from, including composite stone for longlasting durability even under heavy use. Add the finishing touches to your design vision by creating a customized PVC or stone floor to match the building interior design.