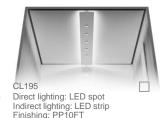

Direct lighting: LED spot lighting Indirect lighting: LED tubes Finishing: MP1

Not available for KONE MiniSpace™ DX or KONE S MonoSpace® DX

LF12

Lighting: LED PCB

Finishing: ST43