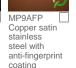

Copper mirror polished

Carbon Black, mirror polished

MP6AFP Silver satin stainless steel with anti-fingerprint

MP8AFP Carbon black satin stainless steel with anti-fingerprint

MP9AFP Copper satin stainless steel with anti-fingerprint coating