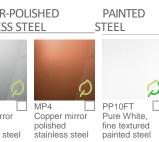

#### STEEL

Linen Brown.

fine textured

painted steel

PP18FT

MP1 Silver mirror polished stainless steel

MP4 Copper mirror polished stainless steel

stainless steel

# **GLASS**

PP10FT

Pure White.

fine textured

painted steel

**GLASS** 

Wide Illusion. Iridescent. digital printed digital printed alass

mirror glass

METALLIC PAINTED STEEL

Trustworthy Blue, fine metallic painted steel steel

Iron Stone, fine textured metallic painted metallic painted

Metallic Black. fine textured

**PAINTED STEEL** 

coating

PP18FT Pure White, Linen Brown, fine textured fine textured painted steel painted steel