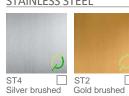

#### STEEL

Silver brushed stainless steel ST4AFP with anti-fingerprint

ST4LH Silver long

ST2 Gold brushed stainless steel ST2AFP with anti-fingerprint coating

Copper brushed Bronze brushed Carbon black stainless steel stainless steel ST5AFP with ST6AFP with anti-fingerprint anti-fingerprint