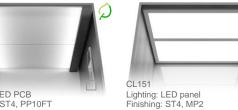

## **CEILINGS**

Our extensive range of ceilings is complemented by attractive lighting suitable for different environments.

LEED/BREEAM and Green Mark

Green Mark

LEED/BREEAM

Lighting: LED spot Finishing: ST4, PP10FT, MP1

Direct lighting: LED spot lighting Indirect lighting: LED tubes Finishing: MP1

Not available for KONE MiniSpace™ DX or KONE S MonoSpace® DX

LF12

Lighting: LED PCB

Finishing: ST43