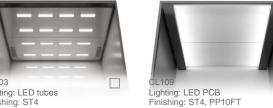

Direct lighting: LED spot lighting Indirect lighting: LED tubes Finishing: MP1

Not available for KONE MiniSpace™ DX or KONE S MonoSpace® DX

LF12

Lighting: LED PCB

Finishing: ST43