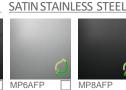

Copper mirror polished

Carbon Black, mirror polished

MP6AFP Silver satin stainless steel with anti-fingerprint

MP8AFP Carbon black satin stainless steel with anti-fingerprint

MP9AFP Copper satin stainless steel with anti-fingerprint coating