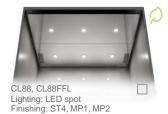

Direct lighting: LED spot lighting Indirect lighting: LED tubes Finishing: MP1

Not available for KONE MiniSpace™ DX or KONE S MonoSpace® DX

LF12

Lighting: LED PCB

Finishing: ST43