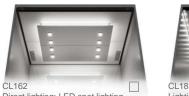

Direct lighting: LED spot lighting Indirect lighting: LED tubes Finishing: MP1

Not available for KONE MiniSpace™ DX or KONE S MonoSpace® DX

LF12

Lighting: LED PCB

Finishing: ST43