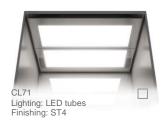

Direct lighting: LED spot lighting Indirect lighting: LED tubes Finishing: MP1

Not available for KONE MiniSpace™ DX or KONE S MonoSpace® DX

LF12

Lighting: LED PCB

Finishing: ST43