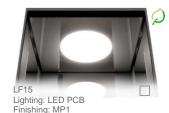

Direct lighting: LED spot lighting Indirect lighting: LED tubes Finishing: MP1

Not available for KONE MiniSpace™ DX or KONE S MonoSpace® DX

LF12

Lighting: LED PCB

Finishing: ST43