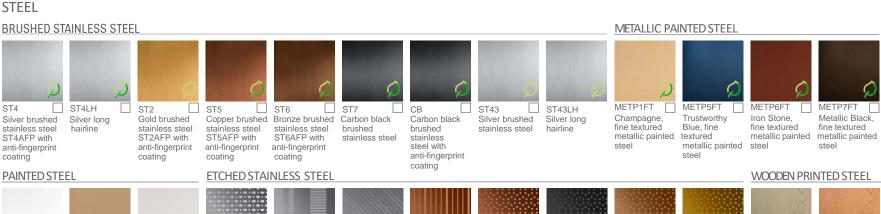

#### STEEL

Silver brushed stainless steel ST4AFP with anti-fingerprint

ST4LH Silver long

ST2 Gold brushed stainless steel ST2AFP with anti-fingerprint coating

Copper brushed Bronze brushed Carbon black stainless steel stainless steel ST5AFP with ST6AFP with anti-fingerprint anti-fingerprint

**ETCHED STAINLESS STEEL** 

ST7 brushed stainless steel

Carbon black brushed stainless steel with anti-fingerprint coating

ST43 Silver brushed stainless steel

Silver long

hairline

METP1FT Champagne, fine textured metallic painted textured

METALLIC PAINTED STEEL

Trustworthy Blue, fine metallic painted steel steel

Iron Stone, fine textured metallic painted metallic painted

Metallic Black. fine textured

**PAINTED STEEL** 

coating

PP18FT Pure White, Linen Brown, fine textured fine textured painted steel painted steel