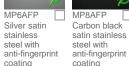

Copper mirror polished

Carbon Black, mirror polished

MP6AFP Silver satin stainless steel with anti-fingerprint

MP8AFP Carbon black satin stainless steel with anti-fingerprint

MP9AFP Copper satin stainless steel with anti-fingerprint coating