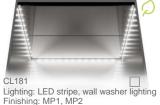

## **CEILINGS**

Our extensive range of ceilings is complemented by attractive lighting suitable for different environments.

LEED/BREEAM and Green Mark

Green Mark

LEED/BREEAM

Lighting: LED spot Finishing: ST4, PP10FT, MP1