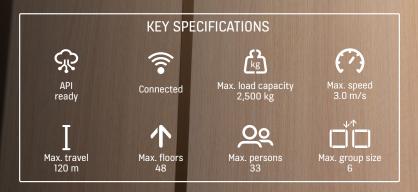

With built-in connectivity and KONE application programming interfaces (APIs) you can make your elevator smarter and more desirable with new people flow solutions and value-adding services from KONE and our partners. By installing a connected elevator you can both optimize people flow and operational efficiency and make sure your property is ready to take advantage of future smart-building technologies.

## FUTURE-PROOF YOUR BUILDING WITH BUILT-IN CONNECTIVITY

The KONE MonoSpace® DX takes our market-leading eco-efficient elevators and adds connectivity to make them smarter – optimizing goods and people flow, and increasing operational efficiency.